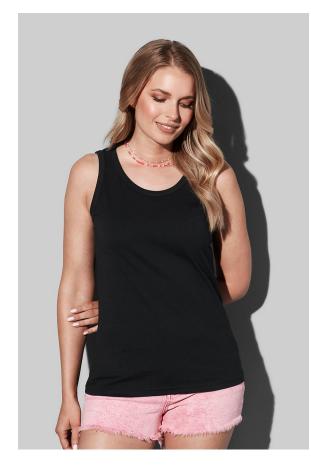

## ST2900 CLASSIC TANK TOP

Sleeveless shirt for women

100% ring-spun cotton single jersey

S-XL | 155 g/m<sup>2</sup> | Regular | 96 / carton

- ✓ HIGH-QUALITY RING-SPUN COTTON
- ✓ TEAR-AWAY LABEL IN THE COLLAR
- ✓ COLLAR WITH RIB BINDING
- ✓ REGULAR SHAPE